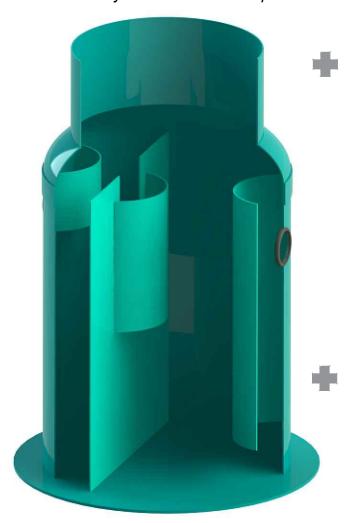

| 1    |                | compl. |
| 3.1,3.2 | D1-Inlet / D2-Outlet | Rubber seal for connection Ø 110                                                                                    | 2    |                | compl. |
| ·       |                      | Volume of light liquids                                                                                             | 130  | ·              | l      |
|         |                      | Volume of sludge trap                                                                                               | 105  |                | l      |

\*\* The product is shipped according to Standard Equipment (Tabl. 1), unless otherwise specified in the Additional Information

# Gravity Grease Interceptor



## Standard equipment



### Additional equipment



\*H-depth of the inlet connection (in standard equipment H up to 1000 mm. H take a multiple of 50mm.

D1=110

<u>3.1</u>

- \*\* The product is shipped according to Standard Equipment (Tabl. 1), unless otherwise specified in the Additional Information. The complete set of the product is agreed
- \*\*\* The manufacturer reserves the right to make design and schematic changes that do not impair the characteristics of the product as a whole. Permissible deviation during production of products is 1-3%.

Gravity Grease Interceptor GreaseBase -1

Factory ID: GB- 1

VODALAND ESPAÑA SL Calle del Proyecto N6,nave 17, 46393 Loriguilla (Masia del Conde) +34 651 030 722

Ø620

plate MS sealant