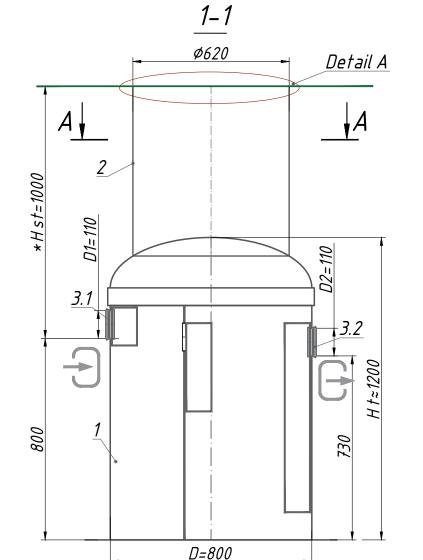

A - A

D=800

| Gravity | Grease  | Intercentor | GreaseBase -1 | (51:15) |
|---------|---------|-------------|---------------|---------|
|         | 0, 0000 | micreepion  | dicasebase i  | 101111  |

# Specification of materials and equipment. Standard equipment \*\*( Tabl. 1)

| Pos.    | Identification       | Name                                                                                                                | Q-ty | Mass<br>pc.,kg | Note   |
|---------|----------------------|---------------------------------------------------------------------------------------------------------------------|------|----------------|--------|
| 1       | Vodaland             | Gravity Grease Interceptor Vodaland<br>GreaseBase –1 with sludge trap, disch.<br>1l/s, fiberglass, D=800, Ht≈1200mm | 1    | 60             | compl. |
| 2       |                      | Inspection manhole Ø620                                                                                             | 1    |                | compl. |
| 3.1,3.2 | D1-Inlet / D2-Outlet | Rubber seal for connection Ø 110                                                                                    | 2    |                | compl. |
| ·       |                      | Volume of light liquids                                                                                             | 130  | ·              | l      |
|         |                      | Volume of sludge trap                                                                                               | 105  |                | l      |