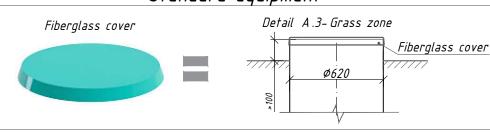

## Standard equipment

### Additional equipment

\*H-depth of the inlet connection (in standard equipment H up to 1000 mm. H take a multiple of 50mm.

D1=110

<u>3.1</u>

- \*\* The product is shipped according to Standard Equipment (Tabl. 1), unless otherwise specified in the Additional Information. The complete set of the product is agreed
- \*\*\* The manufacturer reserves the right to make design and schematic changes that do not impair the characteristics of the product as a whole. Permissible deviation during production of products is 1-3%.