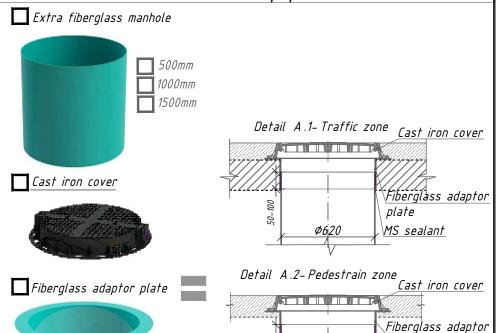

### Additional equipment

\*H-depth of the inlet connection (in standard equipment H up to 1000 mm. H take a multiple of 50mm.

D1=110

<u>3.1</u>

- \*\* The product is shipped according to Standard Equipment (Tabl. 1), unless otherwise specified in the Additional Information. The complete set of the product is agreed
- \*\*\* The manufacturer reserves the right to make design and schematic changes that do not impair the characteristics of the product as a whole. Permissible deviation during production of products is 1-3%.

Gravity Grease Interceptor GreaseBase -1

Factory ID: GB- 1

VODALAND ESPAÑA SL Calle del Proyecto N6,nave 17, 46393 Loriguilla (Masia del Conde) +34 651 030 722

Ø620

plate MS sealant