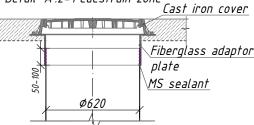

### Additional equipment

### Note

\*H-depth of the inlet connection (in standard equipment H up to 1000 mm. H take a multiple of 50mm.

D=1000

\*\* The product is shipped according to Standard Equipment (Tabl. 1), unless otherwise specified in the Additional Information. The complete set of the product is agreed with the manager.