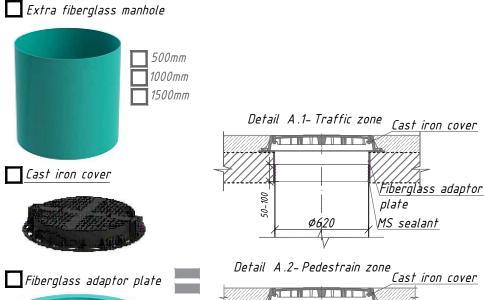

### Additional equipment

### Specification of materials and equipment. Standard equipment \*\*( Tabl. 1)

| Pos.    | Identification       | Name                                                                                                                     | Q-ty | Mass<br>pc.,kg | Note   |
|---------|----------------------|--------------------------------------------------------------------------------------------------------------------------|------|----------------|--------|
| 1       | Vodaland             | Gravity Grease Interceptor Vodaland<br>GreaseBase –2 with sludge trap, disch.<br>2 l/s, fiberglass, D= 1000, Ht≈ 1460 mm | 1    | 110            | compl. |
| 2       |                      | Inspection manhole Ø620                                                                                                  | 1    |                | compl. |
| 3.1,3.2 | D1-Inlet / D2-Outlet | Rubber seal for connection Ø 110                                                                                         | 2    |                | compl. |
|         |                      | Volume of light liquids                                                                                                  | 200  |                | l      |
|         |                      | Volume of sludge trap                                                                                                    | 210  |                | l      |