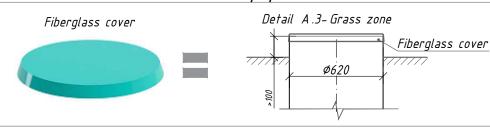

# Standard equipment

### Note

\*H-depth of the inlet connection (in standard equipment H up to 1000 mm. H take a multiple of 50mm.

D=1000

\*\* The product is shipped according to Standard Equipment (Tabl. 1), unless otherwise specified in the Additional Information. The complete set of the product is agreed with the manager.