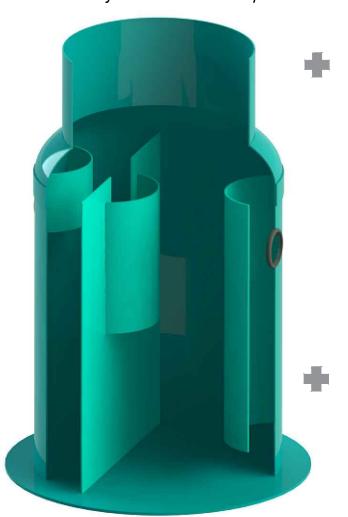

# Gravity Grease Interceptor GreaseBase -2 (\$ 1:16)

# 7-1 Ø620 Detail A A 3.1 3.2

D=1000 A - A

### Specification of materials and equipment. Standard equipment \*\*( Tabl. 1)

| Pos.    | Identification       | Name                                                                                                                     | Q-ty | Mass<br>pc.,kg | Note   |
|---------|----------------------|--------------------------------------------------------------------------------------------------------------------------|------|----------------|--------|
| 1       | Vodaland             | Gravity Grease Interceptor Vodaland<br>GreaseBase –2 with sludge trap, disch.<br>2 l/s, fiberglass, D= 1000, Ht≈ 1460 mm | 1    | 110            | compl. |
| 2       |                      | Inspection manhole Ø620                                                                                                  | 1    |                | compl. |
| 3.1,3.2 | D1-Inlet / D2-Outlet | Rubber seal for connection Ø 110                                                                                         | 2    |                | compl. |
|         |                      | Volume of light liquids                                                                                                  | 200  |                | l      |
|         |                      | Volume of sludge trap                                                                                                    | 210  |                | l      |