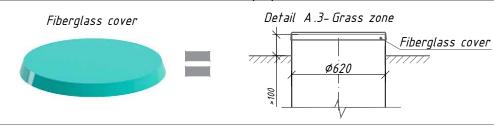

\*\* The product is shipped according to Standard Equipment (Tabl. 1), unless otherwise specified in the Additional Information

#### Note

- \*H-depth of the inlet connection (in standard equipment H up to 1000 mm. H take a multiple of 50mm.
- \*\* The product is shipped according to Standard Equipment (Tabl. 1), unless otherwise specified in the Additional Information. The complete set of the product is agreed with the manager.
- \*\*\* The manufacturer reserves the right to make design and schematic changes that do not impair the characteristics of the product as a whole. Permissible deviation during production of products is 1-3%.