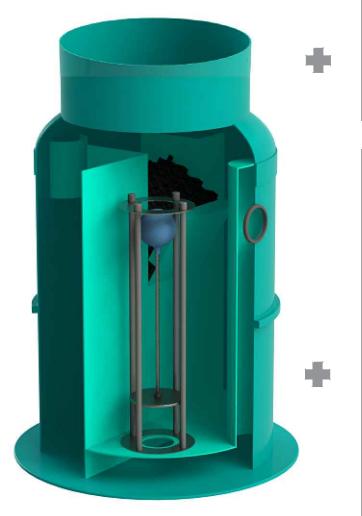

# Oil and water Separator OilBase100 -1 (S 1:16)

### Specification of materials and equipment. Standard equipment \*\*( Tabl. 1)

| Pos.    | Identification       | Name                                                                                                          | Q-ty | Mass<br>pc.,kg | Note   |
|---------|----------------------|---------------------------------------------------------------------------------------------------------------|------|----------------|--------|
| 1       | Vodaland             | Oil and water Separator Vodaland<br>OilBase100 -1, disch. 1l/s, (0l/s-ByPass)<br>fiberglass, D=800, Ht≈1300mm | 1    | 70             | compl. |
| 2       |                      | Inspection manhole Ø620                                                                                       | 1    |                | compl. |
| 3.1,3.2 | D1-Inlet / D2-Outlet | Rubber seal for connection Ø 110                                                                              | 2    |                | compl. |
| 4       |                      | Coalescent block                                                                                              | 1    |                | compl. |
| 5       |                      | Automatic locking device D110                                                                                 | 1    |                | compl. |
|         |                      | Volume of light liquids                                                                                       | 50   |                | l      |
|         |                      | Volume of sludge trap                                                                                         | 100  |                | l      |