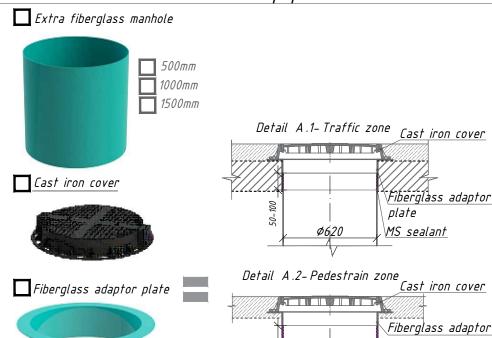

#### Additional equipment

D=800

OilBase100 –1

Factory ID: OB1–1

Oil and water Separator

VODALAND ESPAÑA SL Calle del Proyecto N6,nave 17, 46393 Loriguilla (Masia del Conde) +34 651 030 722

MS sealant