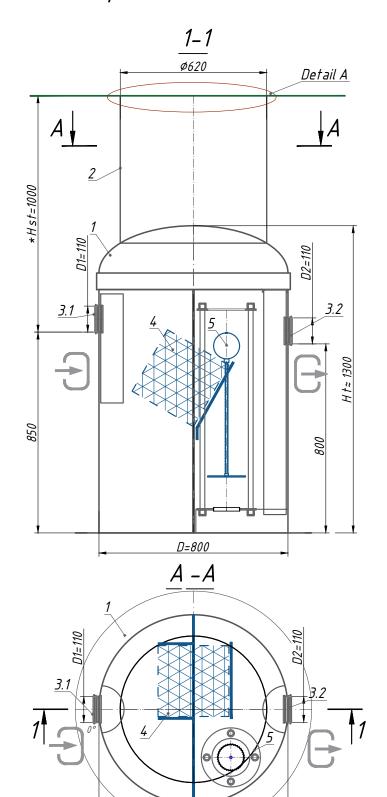

### Specification of materials and equipment. Standard equipment \*\*( Tabl. 1)

| Pos.    | Identification       | Name                                                                                                          | Q-ty | Mass<br>pc.,kg | Note   |
|---------|----------------------|---------------------------------------------------------------------------------------------------------------|------|----------------|--------|
| 1       | Vodaland             | Oil and water Separator Vodaland<br>OilBase100 -1, disch. 1l/s, (0l/s-ByPass)<br>fiberglass, D=800, Ht≈1300mm | 1    | 70             | compl. |
| 2       |                      | Inspection manhole Ø620                                                                                       | 1    |                | compl. |
| 3.1,3.2 | D1-Inlet / D2-Outlet | Rubber seal for connection Ø 110                                                                              | 2    |                | compl. |
| 4       |                      | Coalescent block                                                                                              | 1    |                | compl. |
| 5       |                      | Automatic locking device D110                                                                                 | 1    |                | compl. |
|         |                      | Volume of light liquids                                                                                       | 50   |                | l      |
|         |                      | Volume of sludge trap                                                                                         | 100  |                | l      |

#### Note

- \*H-depth of the inlet connection (in standard equipment H up to 1000 mm. H take a multiple of 50mm.
- \*\* The product is shipped according to Standard Equipment (Tabl. 1), unless otherwise specified in the Additional Information. The complete set of the product is agreed with the manager.
- \*\*\* The manufacturer reserves the right to make design and schematic changes that do not impair the characteristics of the product as a whole. Permissible deviation during production of products is 1-3%.

D=800

OilBase100 –1

Factory ID: OB1–1

Oil and water Separator

VODALAND ESPAÑA SL Calle del Proyecto N6,nave 17, 46393 Loriguilla (Masia del Conde) +34 651 030 722

MS sealant