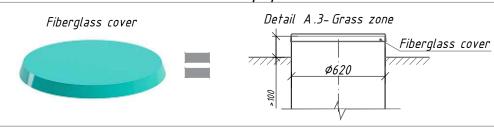

#### Additional equipment

\*H-depth of the inlet connection (in standard equipment H up to 1000 mm. H take a multiple of 50mm.

D=1000

D=1000

A - A

3.1

**—** 

\*\* The product is shipped according to Standard Equipment (Tabl. 1), unless otherwise specified in the Additional Information. The complete set of the product is agreed with the manager.

Oil and water Separator OilBase100 –2

Factory ID: OB1- 2

VODALAND ESPAÑA SL Calle del Proyecto N6,nave 17, 46393 Loriguilla (Masia del Conde) +34 651 030 722

Ø620

MS sealant

Additional Information: