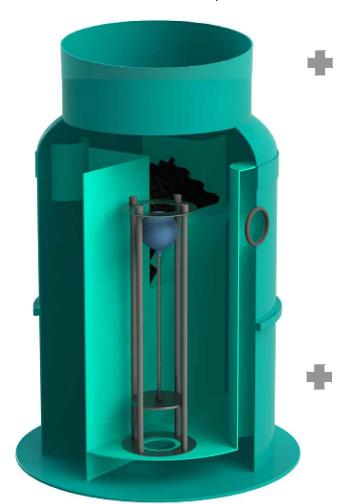

## Specification of materials and equipment. Standard equipment \*\*( Tabl. 1)

| Pos.    | Identification       | Name                                                                                                                        | Q-ty | Mass<br>pc.,kg | Note   |
|---------|----------------------|-----------------------------------------------------------------------------------------------------------------------------|------|----------------|--------|
| 1       | Vodaland             | Oil and water Separator Vodaland<br>OilBase100 - 2 , disch. 2 l/s , (0 l/s -ByPass )<br>fiberglass , D= 1000 , H t≈ 1460 mm | 1    | 92             | compl. |
| 2       |                      | Inspection manhole Ø620                                                                                                     | 1    |                | compl. |
| 3.1,3.2 | D1-Inlet / D2-Outlet | Rubber seal for connection Ø 110                                                                                            | 2    |                | compl. |
| 4       |                      | Coalescent block                                                                                                            | 1    |                | compl. |
| 5       |                      | Automatic locking device D110                                                                                               | 1    |                | compl. |
|         |                      | Volume of light liquids                                                                                                     | 100  |                | l      |
|         |                      | Volume of sludge trap                                                                                                       | 200  |                | l      |

# Oil and water Separator

## Standard equipment