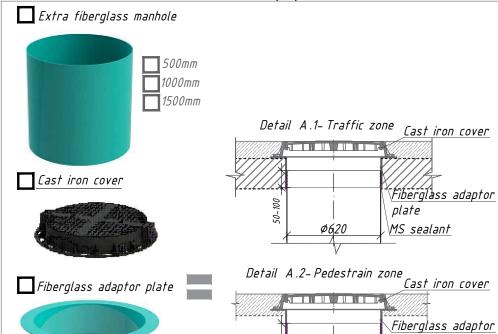

## Specification of materials and equipment. Standard equipment \*\*( Tabl. 1)

| Pos.    | Identification       | Name                                                                                                                        | Q-ty | Mass<br>pc.,kg | Note   |
|---------|----------------------|-----------------------------------------------------------------------------------------------------------------------------|------|----------------|--------|
| 1       | Vodaland             | Oil and water Separator Vodaland<br>OilBase100 - 2 , disch. 2 l/s , (0 l/s -ByPass )<br>fiberglass , D= 1000 , H t≈ 1460 mm | 1    | 92             | compl. |
| 2       |                      | Inspection manhole Ø620                                                                                                     | 1    |                | compl. |
| 3.1,3.2 | D1-Inlet / D2-Outlet | Rubber seal for connection Ø 110                                                                                            | 2    |                | compl. |
| 4       |                      | Coalescent block                                                                                                            | 1    |                | compl. |
| 5       |                      | Automatic locking device D110                                                                                               | 1    |                | compl. |
|         |                      | Volume of light liquids                                                                                                     | 100  |                | l      |
|         |                      | Volume of sludge trap                                                                                                       | 200  |                | l      |

#### Additional equipment

\*H-depth of the inlet connection (in standard equipment H up to 1000 mm. H take a multiple of 50mm.

D=1000

D=1000

A - A

3.1

**—** 

\*\* The product is shipped according to Standard Equipment (Tabl. 1), unless otherwise specified in the Additional Information. The complete set of the product is agreed with the manager.

Oil and water Separator OilBase100 –2

Factory ID: OB1- 2

VODALAND ESPAÑA SL Calle del Proyecto N6,nave 17, 46393 Loriguilla (Masia del Conde) +34 651 030 722

Ø620

MS sealant

Additional Information: