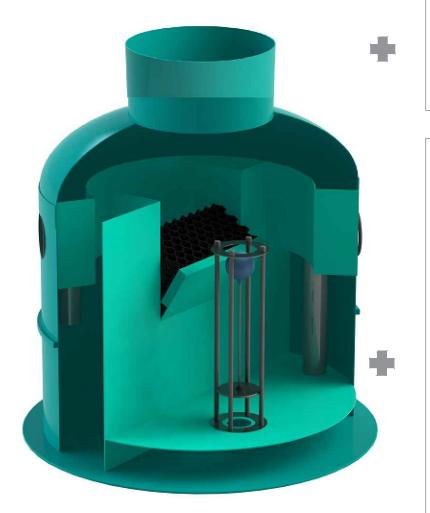

# Oil and water Separator OilBase100 - 10/50 (\$ 1:25)

## Specification of materials and equipment. Standard equipment \*\*( Tabl. 1)

| Pos.    | Identification       | Name                                                                                                                              | Q-ty | Mass<br>pc.,kg | Note   |
|---------|----------------------|-----------------------------------------------------------------------------------------------------------------------------------|------|----------------|--------|
| 1       | Vodaland             | Oil and water Separator Vodaland<br>OilBase100 -10/50, disch. 10 l/s ,<br>(50 l/s -ByPass) fiberglass , D= 1600 ,<br>H t≈ 2100 mm | 1    | 330            | compl. |
| 2       |                      | Inspection manhole Ø620                                                                                                           | 1    |                | compl. |
| 3.1,3.2 | D1-Inlet / D2-Outlet | Rubber seal for connection Ø 315                                                                                                  | 2    |                | compl. |
| 4       |                      | Coalescent block                                                                                                                  | 1    |                | compl. |
| 5       |                      | Automatic locking device 160                                                                                                      | 1    |                | compl. |
|         |                      | Volume of light liquids                                                                                                           | 500  |                | l      |
|         |                      | Volume of sludge trap                                                                                                             | 1000 |                | l      |