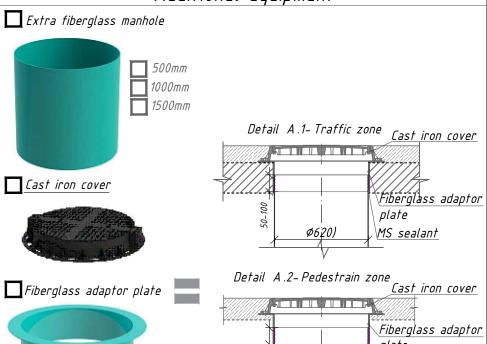

#### Additional equipment

Factory ID: OB1- 10/50

Manufactured by

FIBERICA

Oil and water Separator

OilBase100 -10/50

VODALAND ESPAÑA SL Calle del Proyecto N6,nave 17, 46393 Loriguilla (Masia del Conde) +34 651 030 722

MS sealant

Ø620