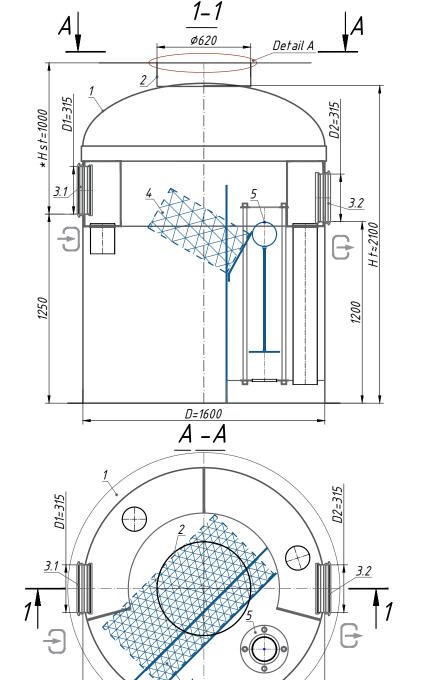

## Specification of materials and equipment. Standard equipment \*\*( Tabl. 1)

| Pos.    | Identification       | Name                                                                                                                              | Q-ty | Mass<br>pc.,kg | Note   |
|---------|----------------------|-----------------------------------------------------------------------------------------------------------------------------------|------|----------------|--------|
| 1       | Vodaland             | Oil and water Separator Vodaland<br>OilBase100 -10/50, disch. 10 l/s ,<br>(50 l/s -ByPass) fiberglass , D= 1600 ,<br>H t≈ 2100 mm | 1    | 330            | compl. |
| 2       |                      | Inspection manhole Ø620                                                                                                           | 1    |                | compl. |
| 3.1,3.2 | D1-Inlet / D2-Outlet | Rubber seal for connection Ø 315                                                                                                  | 2    |                | compl. |
| 4       |                      | Coalescent block                                                                                                                  | 1    |                | compl. |
| 5       |                      | Automatic locking device 160                                                                                                      | 1    |                | compl. |
|         |                      | Volume of light liquids                                                                                                           | 500  |                | l      |
|         |                      | Volume of sludge trap                                                                                                             | 1000 |                | l      |

#### Note

\*H-depth of the inlet connection (in standard equipment H up to 1000 mm. H take a multiple of 50mm.

D=1600

- \*\* The product is shipped according to Standard Equipment (Tabl. 1), unless otherwise specified in the Additional Information. The complete set of the product is agreed with the manager.
- \*\*\* The manufacturer reserves the right to make design and schematic changes that do not impair the characteristics of the product as a whole. Permissible deviation during production of products is 1-3%.