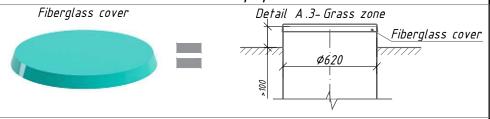

#### Note

\*H-depth of the inlet connection (in standard equipment H up to 1000 mm. H take a multiple of 50mm.

D=1600

- \*\* The product is shipped according to Standard Equipment (Tabl. 1), unless otherwise specified in the Additional Information. The complete set of the product is agreed with the manager.
- \*\*\* The manufacturer reserves the right to make design and schematic changes that do not impair the characteristics of the product as a whole. Permissible deviation during production of products is 1-3%.

Factory ID: OB1- 10/50

Manufactured by

FIBERICA

Oil and water Separator

OilBase100 -10/50

VODALAND ESPAÑA SL Calle del Proyecto N6,nave 17, 46393 Loriguilla (Masia del Conde) +34 651 030 722

MS sealant

Ø620