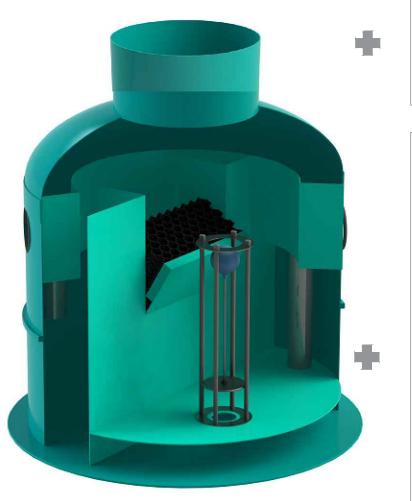

### Specification of materials and equipment. Standard equipment \*\*( Tabl. 1)

| Pos.    | Identification       | Name                                                                                                                              | Q-ty | Mass<br>pc.,kg | Note   |
|---------|----------------------|-----------------------------------------------------------------------------------------------------------------------------------|------|----------------|--------|
| 1       | Vodaland             | Oil and water Separator Vodaland<br>OilBase100 -15/75, disch. 15 l/s ,<br>(75 l/s -ByPass) fiberglass , D= 1800 ,<br>H t≈ 2100 mm | 1    | 390            | compl. |
| 2       |                      | Inspection manhole Ø620                                                                                                           | 1    |                | compl. |
| 3.1,3.2 | D1-Inlet / D2-Outlet | Rubber seal for connection Ø 315                                                                                                  | 2    |                | compl. |
| 4       |                      | Coalescent block                                                                                                                  | 1    |                | compl. |
| 5       |                      | Automatic locking device 200                                                                                                      | 1    |                | compl. |
|         |                      | Volume of light liquids                                                                                                           | 750  |                | l      |
|         |                      | Volume of sludge trap                                                                                                             | 1500 |                | l      |