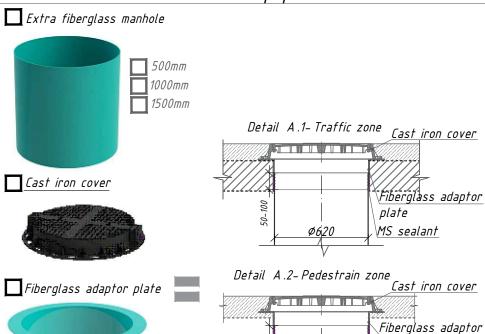

#### Additional equipment

- \*H-depth of the inlet connection (in standard equipment H up to 1000 mm. H take a multiple of 50mm.
- \*\* The product is shipped according to Standard Equipment (Tabl. 1), unless otherwise specified in the Additional Information. The complete set of the product is agreed
- \*\*\* The manufacturer reserves the right to make design and schematic changes that do not impair the characteristics of the product as a whole. Permissible deviation during production of products is 1-3%.