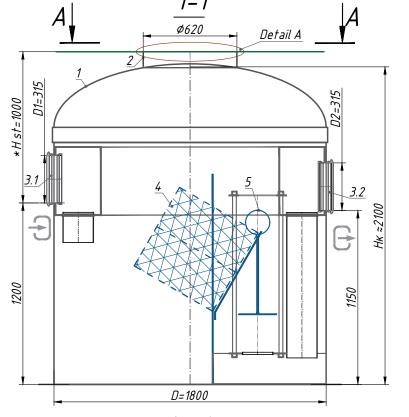

### Specification of materials and equipment. Standard equipment \*\*( Tabl. 1)

| Pos.    | Identification       | Name                                                                                                                              | Q-ty | Mass<br>pc.,kg | Note   |
|---------|----------------------|-----------------------------------------------------------------------------------------------------------------------------------|------|----------------|--------|
| 1       | Vodaland             | Oil and water Separator Vodaland<br>OilBase100 -15/75, disch. 15 l/s ,<br>(75 l/s -ByPass) fiberglass , D= 1800 ,<br>H t≈ 2100 mm | 1    | 390            | compl. |
| 2       |                      | Inspection manhole Ø620                                                                                                           | 1    |                | compl. |
| 3.1,3.2 | D1-Inlet / D2-Outlet | Rubber seal for connection Ø 315                                                                                                  | 2    |                | compl. |
| 4       |                      | Coalescent block                                                                                                                  | 1    |                | compl. |
| 5       |                      | Automatic locking device 200                                                                                                      | 1    |                | compl. |
|         |                      | Volume of light liquids                                                                                                           | 750  |                | l      |
|         |                      | Volume of sludge trap                                                                                                             | 1500 |                | l      |

Oil and water Separator OilBase100 -15/75

Factory ID: *OB1- 15/75* 

46393 Loriguilla (Masia del Conde) +34 651 030 722

VODALAND ESPAÑA SL

Calle del Proyecto N6,nave 17,

MS sealant

Ø620