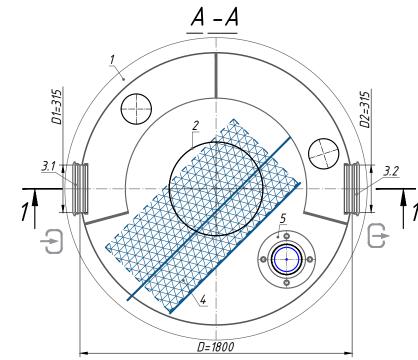

### Specification of materials and equipment. Standard equipment \*\*( Tabl. 1)

| Pos.    | Identification       | Name                                                                                                                              | Q-ty | Mass<br>pc.,kg | Note   |
|---------|----------------------|-----------------------------------------------------------------------------------------------------------------------------------|------|----------------|--------|
| 1       | Vodaland             | Oil and water Separator Vodaland<br>OilBase100 -15/75, disch. 15 l/s ,<br>(75 l/s -ByPass) fiberglass , D= 1800 ,<br>H t≈ 2100 mm | 1    | 390            | compl. |
| 2       |                      | Inspection manhole Ø620                                                                                                           | 1    |                | compl. |
| 3.1,3.2 | D1-Inlet / D2-Outlet | Rubber seal for connection Ø 315                                                                                                  | 2    |                | compl. |
| 4       |                      | Coalescent block                                                                                                                  | 1    |                | compl. |
| 5       |                      | Automatic locking device 200                                                                                                      | 1    |                | compl. |
|         |                      | Volume of light liquids                                                                                                           | 750  |                | l      |
|         |                      | Volume of sludge trap                                                                                                             | 1500 |                | l      |