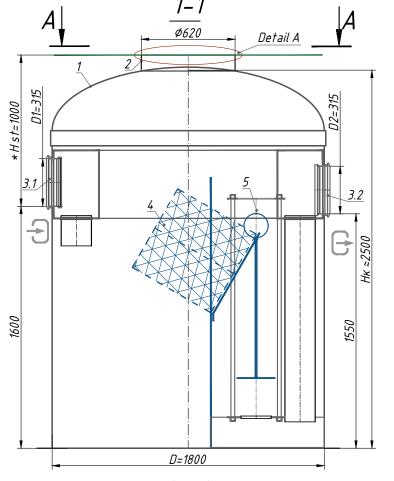

### Specification of materials and equipment. Standard equipment \*\*( Tabl. 1)

| Pos.    | Identification       | Name                                                                                                                              | Q-ty | Mass<br>pc.,kg | Note   |
|---------|----------------------|-----------------------------------------------------------------------------------------------------------------------------------|------|----------------|--------|
| 1       | Vodaland             | Oil and water Separator Vodaland<br>OilBase100 -20/100), disch. 20 l/s,<br>(100 l/s -ByPass) fiberglass, D= 1800,<br>H t≈ 2500 mm | 1    | 440            | compl. |
| 2       |                      | Inspection manhole Ø620                                                                                                           | 1    |                | compl. |
| 3.1,3.2 | D1-Inlet / D2-Outlet | Rubber seal for connection Ø 315                                                                                                  | 2    |                | compl. |
| 4       |                      | Coalescent block                                                                                                                  | 1    |                | compl. |
| 5       |                      | Automatic locking device 200                                                                                                      | 1    |                | compl. |
|         |                      | Volume of light liquids                                                                                                           | 1000 |                | l      |
|         |                      | Volume of sludge trap                                                                                                             | 2000 |                | l      |

#### Note

- \*H-depth of the inlet connection (in standard equipment H up to 1000 mm. H take a multiple of 50mm.
- \*\* The product is shipped according to Standard Equipment (Tabl. 1), unless otherwise specified in the Additional Information. The complete set of the product is agreed with the manager.
- \*\*\* The manufacturer reserves the right to make design and schematic changes that do not impair the characteristics of the product as a whole. Permissible deviation during production of products is 1–3%.