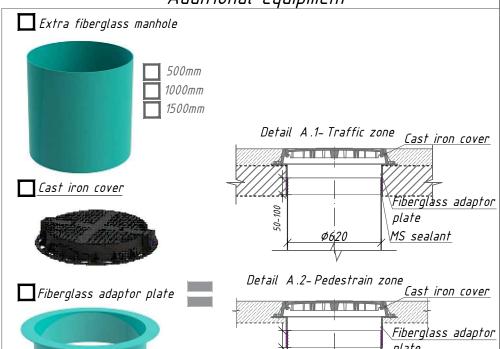

| Automatic locking device 200                                                                                                      | 1    |                | compl. |
|         |                      | Volume of light liquids                                                                                                           | 1000 |                | l      |
|         |                      | Volume of sludge trap                                                                                                             | 2000 |                | l      |

\*\* The product is shipped according to Standard Equipment (Tabl. 1), unless otherwise specified in the Additional Information

## Oil and water Separator



## Standard equipment



#### Additional equipment



#### Note

- \*H-depth of the inlet connection (in standard equipment H up to 1000 mm. H take a multiple of 50mm.
- \*\* The product is shipped according to Standard Equipment (Tabl. 1), unless otherwise specified in the Additional Information. The complete set of the product is agreed with the manager.
- \*\*\* The manufacturer reserves the right to make design and schematic changes that do not impair the characteristics of the product as a whole. Permissible deviation during production of products is 1–3%.

Oil and water Separator OilBase100 –20/100

Factory ID: 0B1-20/100

VODALAND ESPAÑA SL Calle del Proyecto N6,nave 17, 46393 Loriguilla (Masia del Conde) +34 651 030 722

MS sealant





Ø620