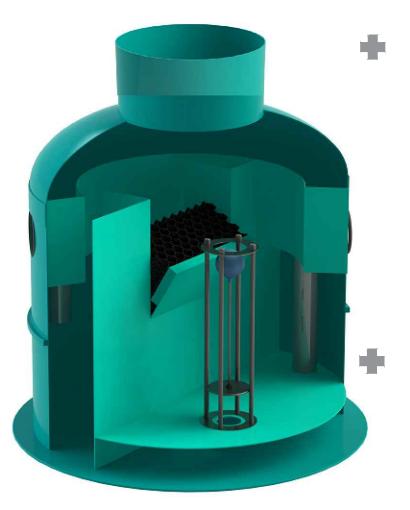

# Oil and water Separator OilBase100 - 20/100 (\$1:25)

### Specification of materials and equipment. Standard equipment \*\*( Tabl. 1)

| Pos.    | Identification       | Name                                                                                                                              | Q-ty | Mass<br>pc.,kg | Note   |
|---------|----------------------|-----------------------------------------------------------------------------------------------------------------------------------|------|----------------|--------|
| 1       | Vodaland             | Oil and water Separator Vodaland<br>OilBase100 -20/100), disch. 20 l/s,<br>(100 l/s -ByPass) fiberglass, D= 1800,<br>H t≈ 2500 mm | 1    | 440            | compl. |
| 2       |                      | Inspection manhole Ø620                                                                                                           | 1    |                | compl. |
| 3.1,3.2 | D1-Inlet / D2-Outlet | Rubber seal for connection Ø 315                                                                                                  | 2    |                | compl. |
| 4       |                      | Coalescent block                                                                                                                  | 1    |                | compl. |
| 5       |                      | Automatic locking device 200                                                                                                      | 1    |                | compl. |
|         |                      | Volume of light liquids                                                                                                           | 1000 |                | l      |
|         |                      | Volume of sludge trap                                                                                                             | 2000 |                | l      |