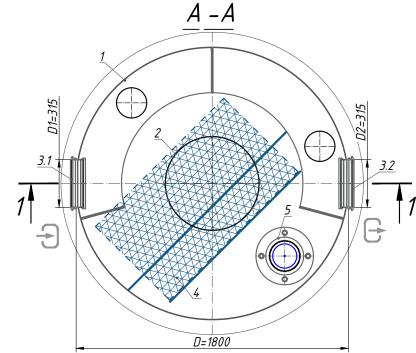

### Specification of materials and equipment. Standard equipment \*\*( Tabl. 1)

| Pos.    | Identification       | Name                                                                                                                              | Q-ty | Mass<br>pc.,kg | Note   |
|---------|----------------------|-----------------------------------------------------------------------------------------------------------------------------------|------|----------------|--------|
| 1       | Vodaland             | Oil and water Separator Vodaland<br>OilBase100 -20/100), disch. 20 l/s,<br>(100 l/s -ByPass) fiberglass, D= 1800,<br>H t≈ 2500 mm | 1    | 440            | compl. |
| 2       |                      | Inspection manhole Ø620                                                                                                           | 1    |                | compl. |
| 3.1,3.2 | D1-Inlet / D2-Outlet | Rubber seal for connection Ø 315                                                                                                  | 2    |                | compl. |
| 4       |                      | Coalescent block                                                                                                                  | 1    |                | compl. |
| 5       |                      | Automatic locking device 200                                                                                                      | 1    |                | compl. |
|         |                      | Volume of light liquids                                                                                                           | 1000 |                | l      |
|         |                      | Volume of sludge trap                                                                                                             | 2000 |                | l      |

#### Note

- \*H-depth of the inlet connection (in standard equipment H up to 1000 mm. H take a multiple of 50mm.
- \*\* The product is shipped according to Standard Equipment (Tabl. 1), unless otherwise specified in the Additional Information. The complete set of the product is agreed with the manager.
- \*\*\* The manufacturer reserves the right to make design and schematic changes that do not impair the characteristics of the product as a whole. Permissible deviation during production of products is 1–3%.